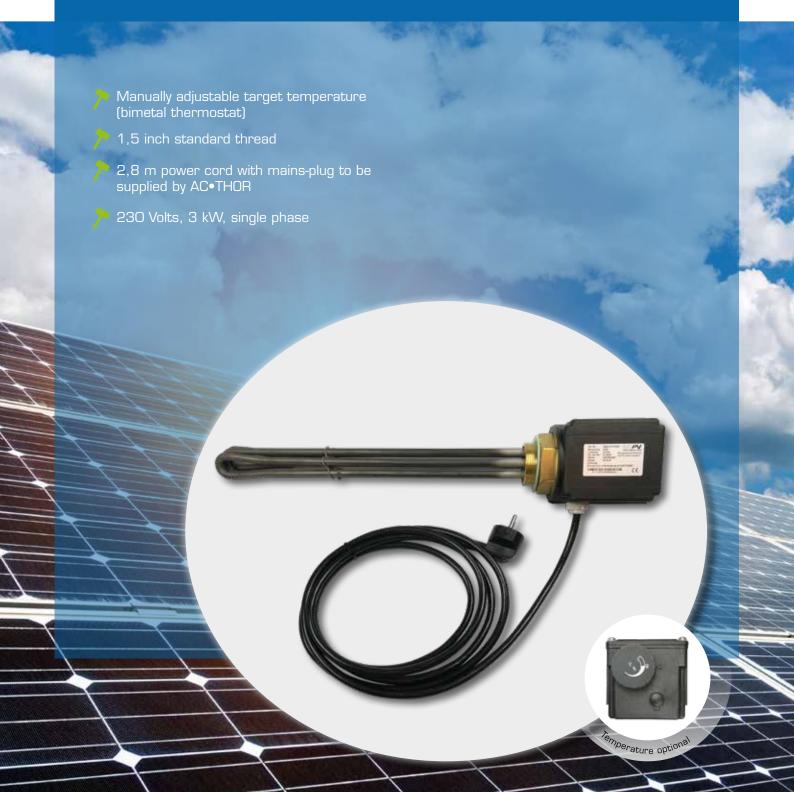

## Immersion Heater 3 kW

The immersion heater was specially developed for use with our photovoltaic power manager AC•THOR and can be installed in hot water boilers and storage tanks. Due to its special design there are only very low thermal surface loads of the heating elements, which directly contributes to increase the life-span of the product.

A safety temperature limiter is integrated. The desired hot water temperature can be set with a rotary knob.