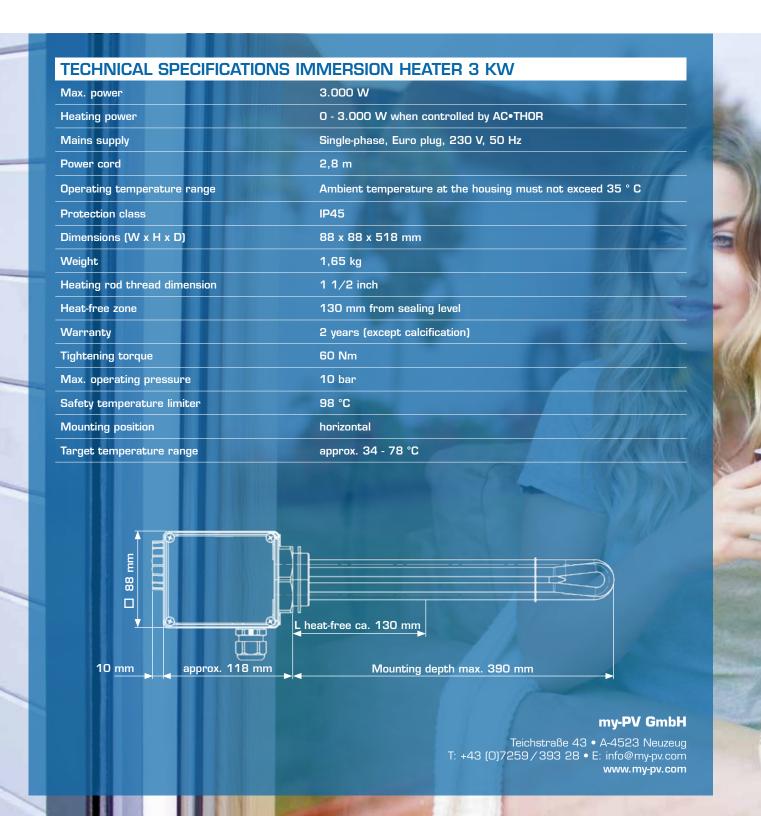

## Immersion Heater 3 kW

The immersion heater was specially developed for use with our photovoltaic power manager AC•THOR and can be installed in hot water boilers and storage tanks. Due to its special design there are only very low thermal surface loads of the heating elements, which directly contributes to increase the life-span of the product.

A safety temperature limiter is integrated. The desired hot water temperature can be set with a rotary knob.